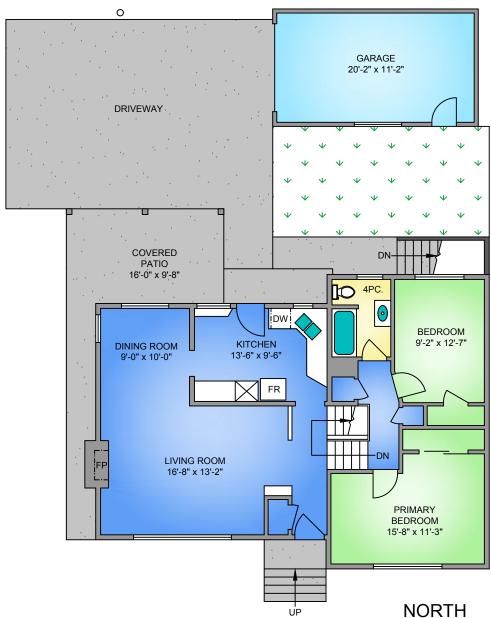

## $\frac{\text{MAIN FLOOR}}{\text{1068 SQ. FT.}}$

8'-0" CEILING HEIGHT

Mike Dickie
Macdonald Realty
Cell: 604-230-8086