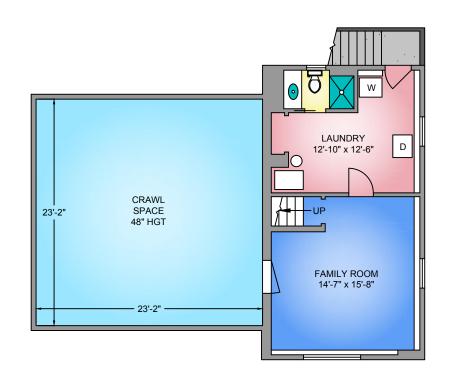

## LOWER FLOOR 498 SQ. FT.

7'-6" CEILING HEIGHT

| 4409 MARINE DRIVE, BURNABY, BC  MARCH 2, 2023  PREPARED FOR THE EXCLUSIVE USE OF MIKE DICKIE. PLANS MAY NOT BE 100% ACCURATE, IF CRITICAL BUYER TO VERIFY. |       |                |        |              |
|------------------------------------------------------------------------------------------------------------------------------------------------------------|-------|----------------|--------|--------------|
| FLOOR                                                                                                                                                      | TOTAL | AREA (SQ. FT.) |        |              |
|                                                                                                                                                            |       | FINISHED       | GARAGE | DECK / PATIO |
| MAIN                                                                                                                                                       | 1068  | 1068           | 254    | 156          |
| LOWER                                                                                                                                                      | 498   | 498            | =      | -            |
|                                                                                                                                                            |       |                |        |              |
| TOTAL                                                                                                                                                      | 1566  | 1566           | 254    | 156          |