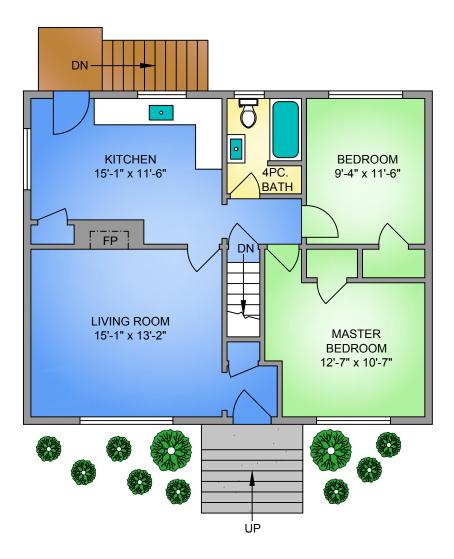

MAIN FLOOR 848 SQ. FT. 8'-0" CEILING HEIGHT

## LOWER FLOOR 848 SQ. FT. 7' CEILING





| 8277 14TH AVENUE, BURNABY<br>MAY 21, 2022<br>PREPARED FOR THE EXCLUSIVE USE OF MIKE DICKIE.<br>PLANS MAY NOT BE 100% ACCURATE, IF CRITICAL BUYER TO VERIFY. |       |                |            |
|-------------------------------------------------------------------------------------------------------------------------------------------------------------|-------|----------------|------------|
| FLOOR                                                                                                                                                       | TOTAL | AREA (SQ. FT.) |            |
|                                                                                                                                                             |       | FINISHED*      | UNFINISHED |
| MA