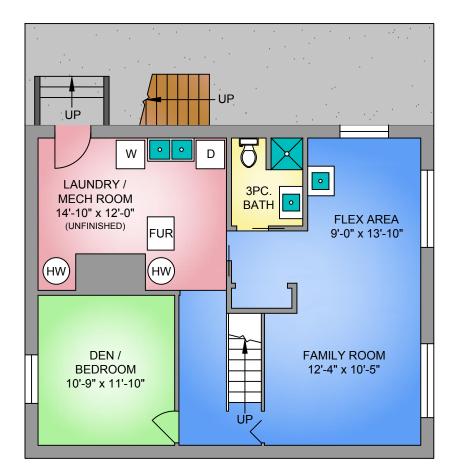

## LOWER FLOOR 848 SQ. FT. 7' CEILING

| 8277 14TH AVENUE, BURNABY<br>MAY 21, 2022<br>PREPARED FOR THE EXCLUSIVE USE OF MIKE DICKIE.<br>PLANS MAY NOT BE 100% ACCURATE, IF CRITICAL BUYER TO VERIFY. |       |                |            |
|-------------------------------------------------------------------------------------------------------------------------------------------------------------|-------|----------------|------------|
| FLOOR                                                                                                                                                       | TOTAL | AREA (SQ. FT.) |            |
|                                                                                                                                                             |       | FINISHED*      | UNFINISHED |
| MAIN                                                                                                                                                        | 848   | 848            | -          |
| LOWER                                                                                                                                                       | 848   | 670            | 178        |
|                                                                                                                                                             |       |                |            |
| TOTAL                                                                                                                                                       | 1696  | 1518           | 178        |

**K**M