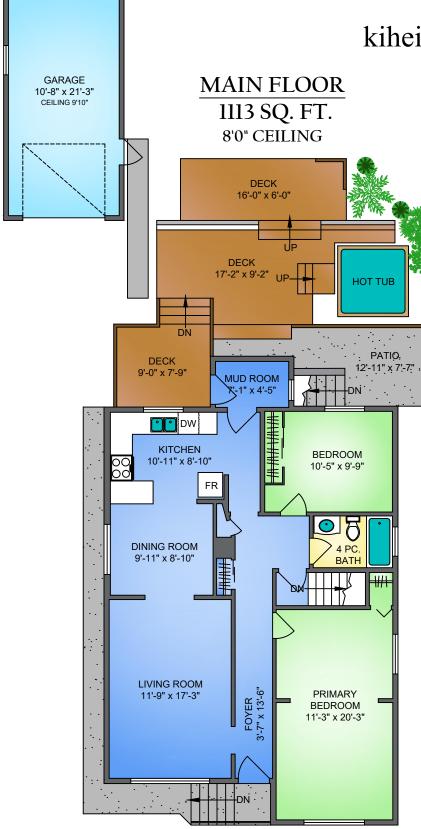

MIKE DICKIE

Macdonald Realty

(604)230-8086

Macdonald

kihei@intergate.bc.ca

Realty

6'10" CEILING

(FINISHED+UNFINISHED)