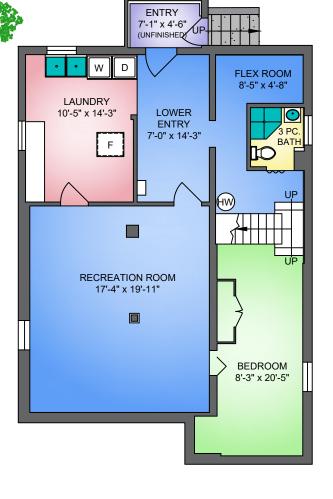

MIKE DICKIE

Macdonald Realty

(604)230-8086

Macdonald

kihei@intergate.bc.ca

Realty

6'10" CEILING

(FINISHED+UNFINISHED)