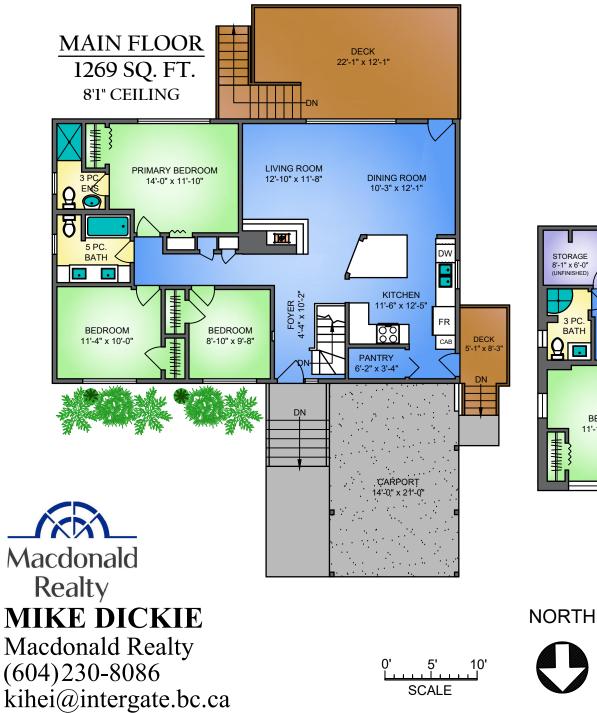

| 4556 CLINTON STREET, BURNABY<br>JANUARY 7, 2024<br>PREPARED BY PROPER MEASURE.<br>FOR THE EXCLUSIVE USE OF MIKE DICKIE.<br>PLANS MAY NOT BE 100% ACCUMATE. IF CRITICAL BUYER TO VERIFY LSG INSUMED. |                |            |         |      |              |
|-----------------------------------------------------------------------------------------------------------------------------------------------------------------------------------------------------|----------------|------------|---------|------|--------------|
| FLOOR                                                                                                                                                                                               | AREA (SQ. FT.) |            |         |      |              |
|                                                                                                                                                                                                     | FINISHED       | UNFINISHED | CARPORT | SHED | DECK / PATIO |
| MAIN                                                                                                                                                                                                | 1269           | -          | 295     | -    | 289          |
| LOWER                                                                                                                                                                                               | 1167           | 102        | -       | 100  | 344          |
|                                                                                                                                                                                                     |                |            |         |      |              |
| TOTAL                                                                                                                                                                                               | 2436           | 102        | 295     | 100  | 633          |
| TOTAL SQ.FT. = 2,538 (FINISHED+UNFINISHED)                                                                                                                                                          |                |            |         |      |              |