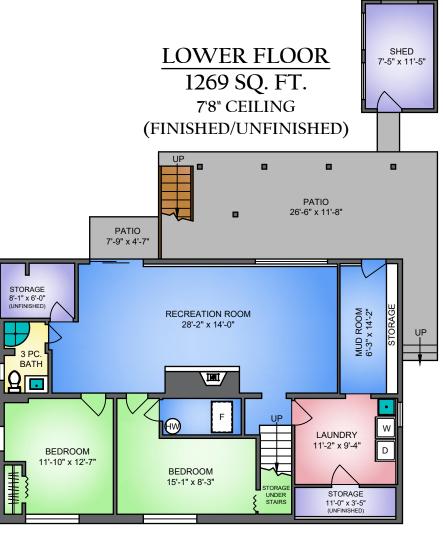

| 4556 CLINTON STREET, BURNABY<br>JANUARY 7, 2024<br>PREPARED BY PROPER MEASURE.<br>FOR THE EXCLUSIVE USE OF MIKE DICKIE.<br>PLANS MAY NOT BE 100% ACCUMATE. IF CRITICAL BUYER TO VERIFY LSG INSUMED. |                |            |         |      |              |
|-----------------------------------------------------------------------------------------------------------------------------------------------------------------------------------------------------|----------------|------------|---------|------|--------------|
| FLOOR                                                                                                                                                                                               | AREA (SQ. FT.) |            |         |      |              |
|                                                                                                                                                                                                     | FINISHED       | UNFINISHED | CARPORT | SHED | DECK / PATIO |
| MAIN                                                                                                                                                                                                | 1269           | -          | 295     | -    | 289          |
| LOWER                                                                                                                                                                                               | 1167           | 102        | -       | 100  | 344          |
|                                                                                                                                                                                                     |                |            |         |      |              |
| TOTAL                                                                                                                                                                                               | 2436           | 102        | 295     | 100  | 633          |
| TOTAL SQ.FT. = 2,538 (FINISHED+UNFINISHED)                                                                                                                                                          |                |            |         |      |              |