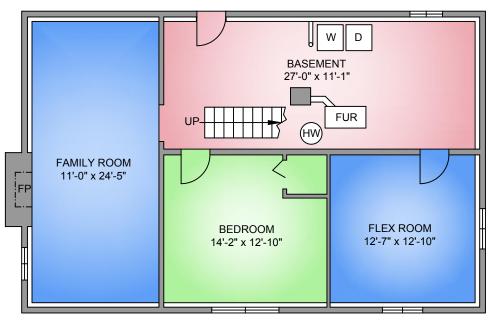

MAIN FLOOR 1072 SQ. FT. 8'-0" CEILING HEIGHT DECK 13'-3" x 9'-10" 4PC. **KITCHEN DINING ROOM** BATH 9'-0" x 7'-10" 15'-0" x 7'-5" BEDROOM 0 0 8'-11" x 11'-8" LIVING ROOM FP 11'-5" x 18'-10" BEDROOM **PRIMARY** 8'-7" x 10'-7" BEDROOM 12'-5" x 10'-7" UP

LOWER FLOOR 1054 SQ. FT. 7'-5" CEILING HEIGHT



## 8275 JOFFRE AVENUE, BURNABY, BC JUNE 5, 2024

PREPARED FOR THE EXCLUSIVE USE OF MIKE DICKIE.
PLANS MAY NOT BE 100% ACCURATE, IF CRITICAL BUYER TO VERIFY.

| FLOOR | TOTAL | AREA (SQ. FT.) |              |
|-------|-------|----------------|--------------|
|       |       | FINISHED       | DECK / PATIO |
| MAIN  | 1072  | 1072           | 150          |
| LOWER | 1054  | 1054           | -            |
|       |       |                |              |
| TOTAL | 2126  | 2126           | 150          |



Mike Dickie Macdonald Realty Cell: 604-230-8086